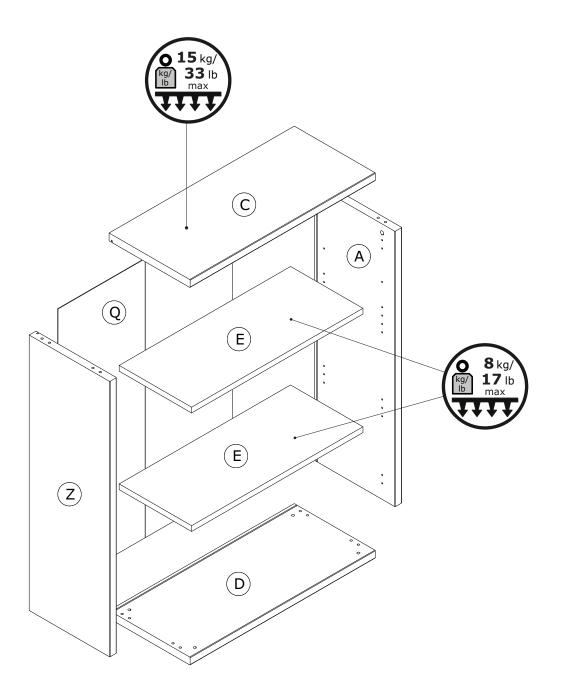

## LB4800B80309

QF5810

IT IS RECOMMENDED THAT THE ANTI-TIP KIT INCLUDED WITH THIS PRODUCT BE INSTALLED FOR ADDED SAFETY AND STABILITY.

IT IS ESSENTIAL TO USE WALL ANCHORS APPROPRIATE FOR YOUR WALL TYPE (I.E. PLASTER, DRYWALL, CONCRETE, ETC.), ALONG WITH APPROPRIATE SCREWS, FOR PROPER MOUNTING.

THE SCREWS INCLUDED IN THIS ANTI-TIP KIT MAY NOT BE SUITED FOR ALL WALL TYPES. MOUNTING TO WOOD STUDS IS RECOMMENDED.

CONSULT A QUALIFIED PROFESSIONAL OR YOUR LOCAL HARDWARE STORE FOR APPROPRIATE MOUNTING HARDWARE SUITED FOR YOUR SPECIFIC WALL MEDIUM.

BOX 2/2

IT IS RECOMMENDED THAT THE ANTI-TIP KIT INCLUDED WITH THIS PRODUCT BE INSTALLED FOR ADDED SAFETY AND STABILITY.

IT IS ESSENTIAL TO USE WALL ANCHORS APPROPRIATE FOR YOUR WALL TYPE (I.E. PLASTER, DRYWALL, CONCRETE, ETC.), ALONG WITH APPROPRIATE SCREWS, FOR PROPER MOUNTING.