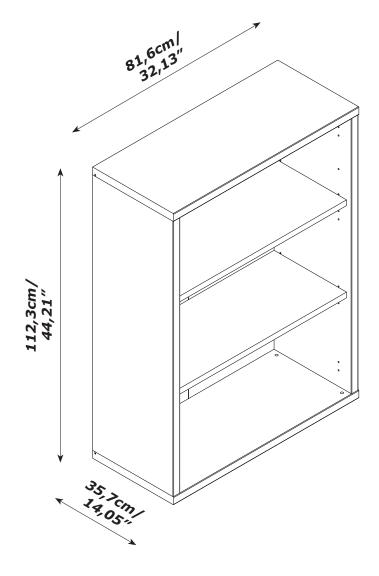

FI9315 1051x355x30mm/ 41,37"x13,98"x1,18"

SH3791 1065x768x2mm/ 41,93"x30,23"x0,079"

BOX 1/2

**BA2398** 816x357x30mm/ **32,13"x14,05"x1,18"** 

PI7561 755x319x22mm/ 29,72"x12,56"x0,87"

CA3905 816x357x30mm/ 32,13"x14,05"x1,18"