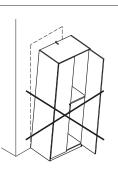

## LB4800B80309

QF5810

IT IS RECOMMENDED THAT THE ANTI-TIP KIT INCLUDED WITH THIS PRODUCT BE INSTALLED FOR ADDED SAFETY AND STABILITY.

IT IS ESSENTIAL TO USE WALL ANCHORS APPROPRIATE FOR YOUR WALL TYPE (I.E. PLASTER, DRYWALL, CONCRETE, ETC.), ALONG WITH APPROPRIATE SCREWS, FOR PROPER MOUNTING.

THE SCREWS INCLUDED IN THIS ANTI-TIP KIT MAY NOT BE SUITED FOR ALL WALL TYPES. MOUNTING TO WOOD STUDS IS RECOMMENDED.

CONSULT A QUALIFIED PROFESSIONAL OR YOUR LOCAL HARDWARE STORE FOR APPROPRIATE MOUNTING HARDWARE SUITED FOR YOUR SPECIFIC WALL MEDIUM.