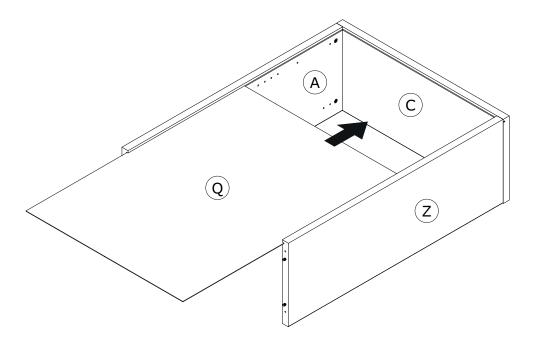

## BU4884

**P25** x4

**H118** x4

**T97** ×4

**T28** ×4

**H325** x8

**V57** x4

**R40** x8