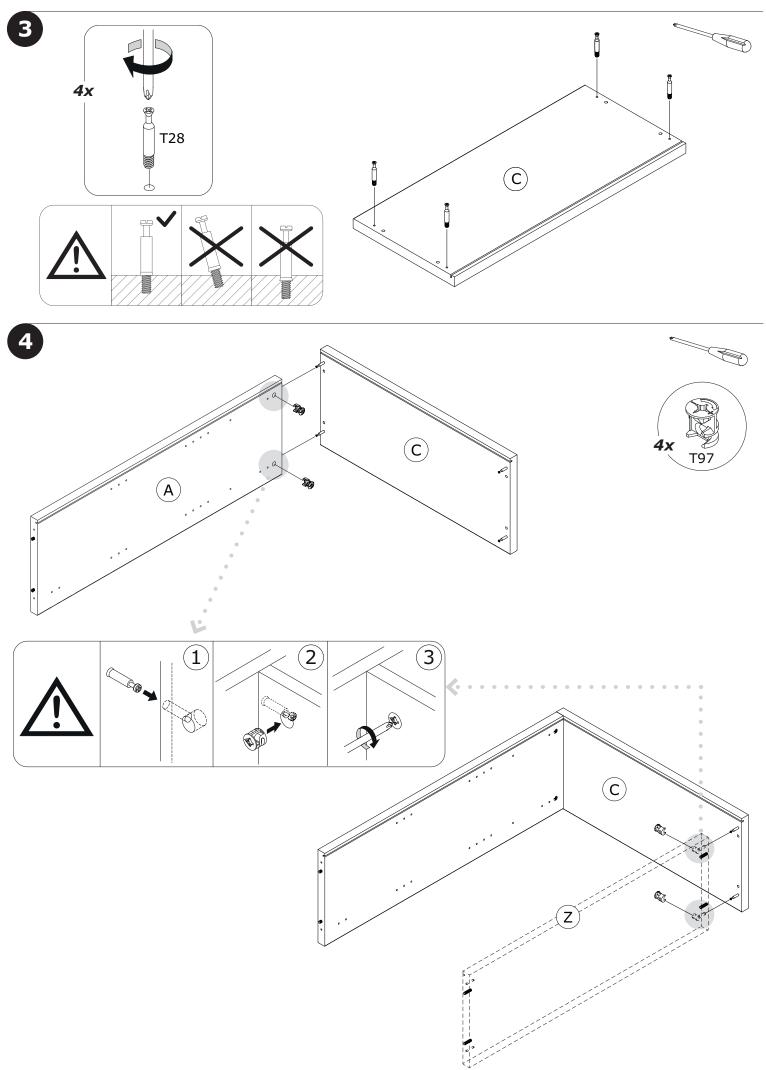

## BU4884

**P25** x4

**H118** x4

**T97** ×4

**T28** ×4

**H325** x8

**V57** x4

**R40** x8