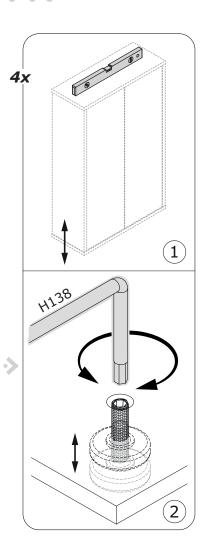

## BU4884

**P25** x4

**H118** x4

**T97** ×4

**T28** ×4

**H325** x8

**V57** x4

**R40** x8