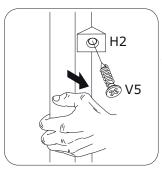

**H2** x10

**V5** x10

**V81** x2

**G171** ×14

**G198** ×4

**G199** x4

**H129** x2

**H185** ×1