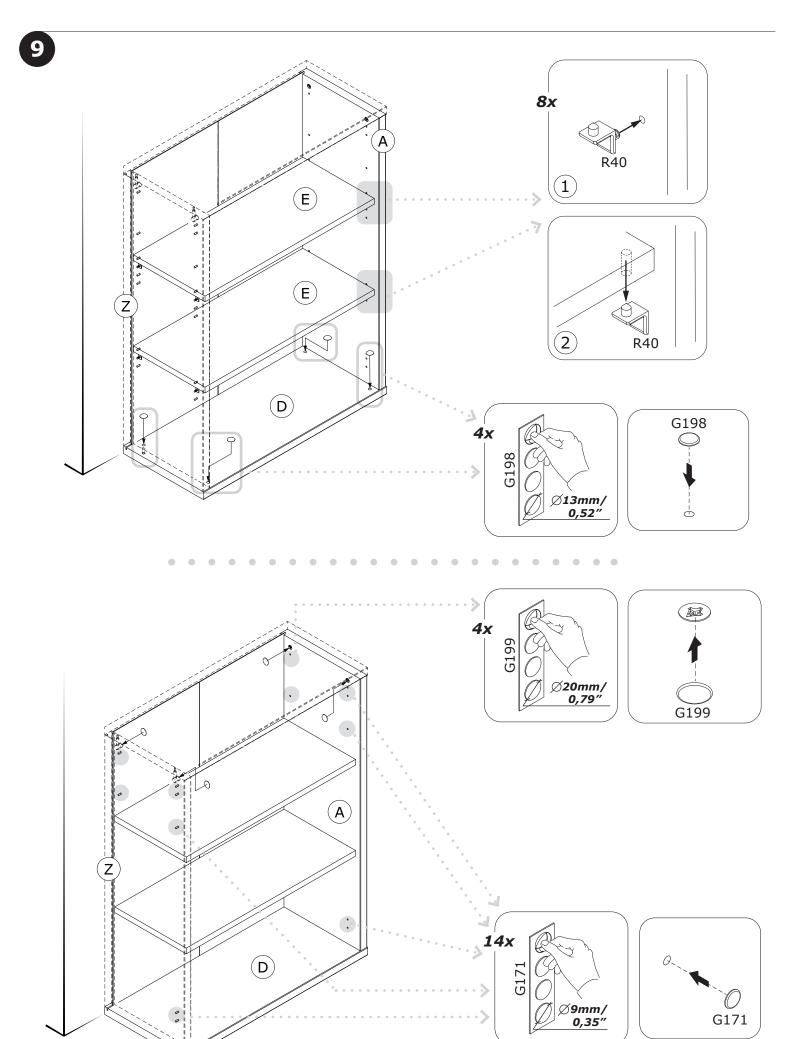

## BU4884

**P25** x4

**H118** x4

**T97** ×4

**T28** ×4

**H325** x8

**V57** x4

**R40** x8

**H2** x10

**V5** x10

**V81** x2

**G171** ×14

**G198** ×4

**G199** x4

**H129** x2

**H185** ×1