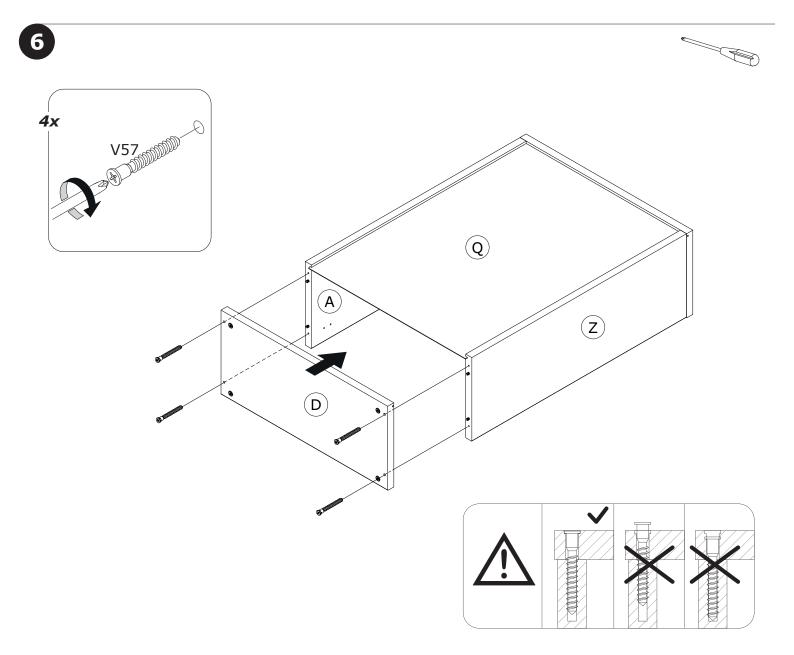

## BU4884

**P25** x4

**H118** x4

**T97** ×4

**T28** ×4

**H325** x8

**V57** x4

**R40** x8

**H2** x10

**V5** x10

**V81** x2

**G171** ×14

**G198** ×4

**G199** x4

**H129** x2

**H185** ×1