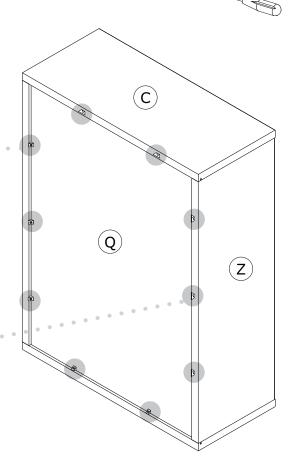

**H2** x10

**V5** x10

**V81** x2

**G171** ×14

**G198** ×4

**G199** x4

**H129** x2

**H185** ×1