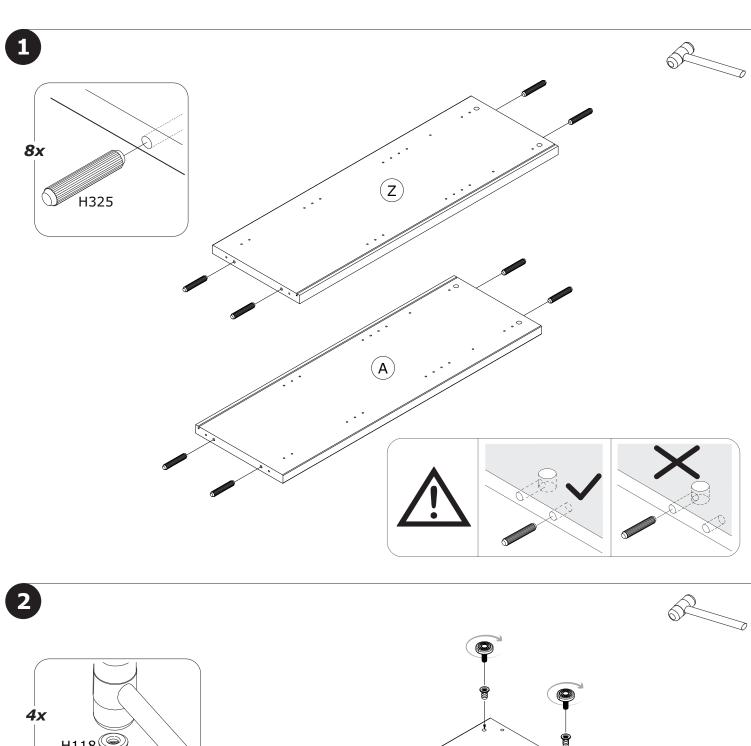

## BU4884

**P25** x4

**H118** x4

**T97** ×4

**T28** ×4

**H325** x8

**V57** x4

**R40** x8