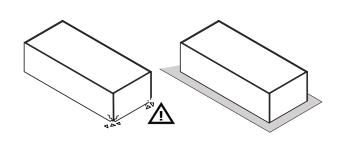

## LB4800B80309

QF5810

IT IS RECOMMENDED THAT THE ANTI-TIP KIT INCLUDED WITH THIS PRODUCT BE INSTALLED FOR ADDED SAFETY AND STABILITY.

IT IS ESSENTIAL TO USE WALL ANCHORS APPROPRIATE FOR YOUR WALL TYPE (I.E. PLASTER, DRYWALL, CONCRETE, ETC.), ALONG WITH APPROPRIATE SCREWS, FOR PROPER MOUNTING.

THE SCREWS INCLUDED IN THIS ANTI-TIP KIT MAY NOT BE SUITED FOR ALL WALL TYPES. MOUNTING TO WOOD STUDS IS RECOMMENDED.

CONSULT A QUALIFIED PROFESSIONAL OR YOUR LOCAL HARDWARE STORE FOR APPROPRIATE MOUNTING HARDWARE SUITED FOR YOUR SPECIFIC WALL MEDIUM.