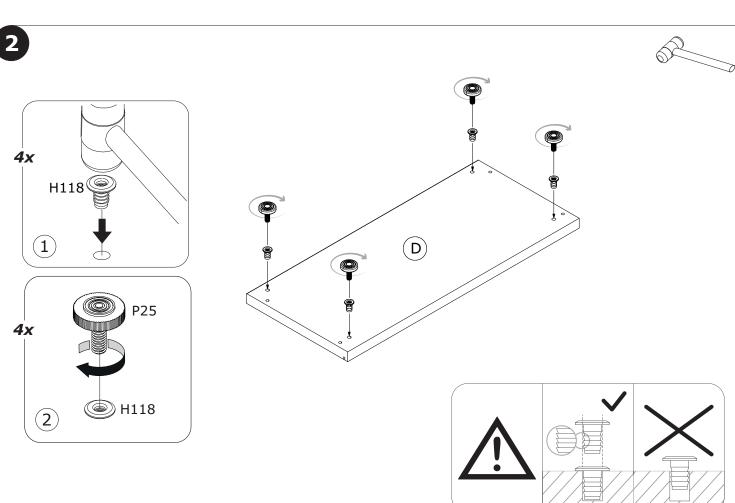

## BU4884

**P25** x4

**H118** x4

**T97** ×4

**T28** ×4

**H325** x8

**V57** x4

**R40** x8