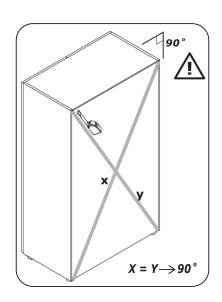

ITH APPROPRIATE SCREWS, FOR PROPER MOUNTING.

THE SCREWS INCLUDED IN THIS ANTI-TIP KIT MAY NOT BE SUITED FOR ALL WALL TYPES. MOUNTING TO WOOD STUDS IS RECOMMENDED.

CONSULT A QUALIFIED PROFESSIONAL OR YOUR LOCAL HARDWARE STORE FOR APPROPRIATE MOUNTING HARDWARE SUITED FOR YOUR SPECIFIC WALL MEDIUM.

## BU4884



**P25** x4



**H118** x4



**T97** ×4



**T28** ×4



**H325** x8



**V57** x4



**R40** x8



**H2** x10



**V5** x10



**V81** x2



**G171** ×14



**G198** ×4



**G199** x4



**H129** x2



**H185** ×1











FI9315 1051x355x30mm/ 41,37"x13,98"x1,18"



SH3791 1065x768x2mm/ 41,93"x30,23"x0,079"

BOX 1/2



**BA2398** 816x357x30mm/ **32,13"x14,05"x1,18"** 



PI7561 755x319x22mm/ 29,72"x12,56"x0,87"



CA3905 816x357x30mm/ 32,13"x14,05"x1,18"



BOX 2/2































IT IS RECOMMENDED THAT THE ANTI-TIP KIT INCLUDED WITH THIS PRODUCT BE INSTALLED FOR ADDED SAFETY AND STABILITY.

IT IS ESSENTIAL TO USE WALL ANCHORS APPROPRIATE FOR YOUR WALL TYPE (I.E. PLASTER, DRYWALL, CONCRETE, ETC.), ALONG WITH APPROPRIATE SCREWS, FOR PROPER MOUNTING.

THE SCREWS INCLUDED IN THIS ANTI-TIP KIT MAY NOT BE SUITED FOR ALL WALL TYPES. MOUNTING TO WOOD STUDS IS RECOMMENDED.

CONSULT A QUALIFIED PROFESSIONAL OR YOUR LOCAL HARDWARE STORE FOR APPROPRIATE MOUNTING HARDWARE SUITED FOR YOUR SPECIFIC WALL MEDIUM.