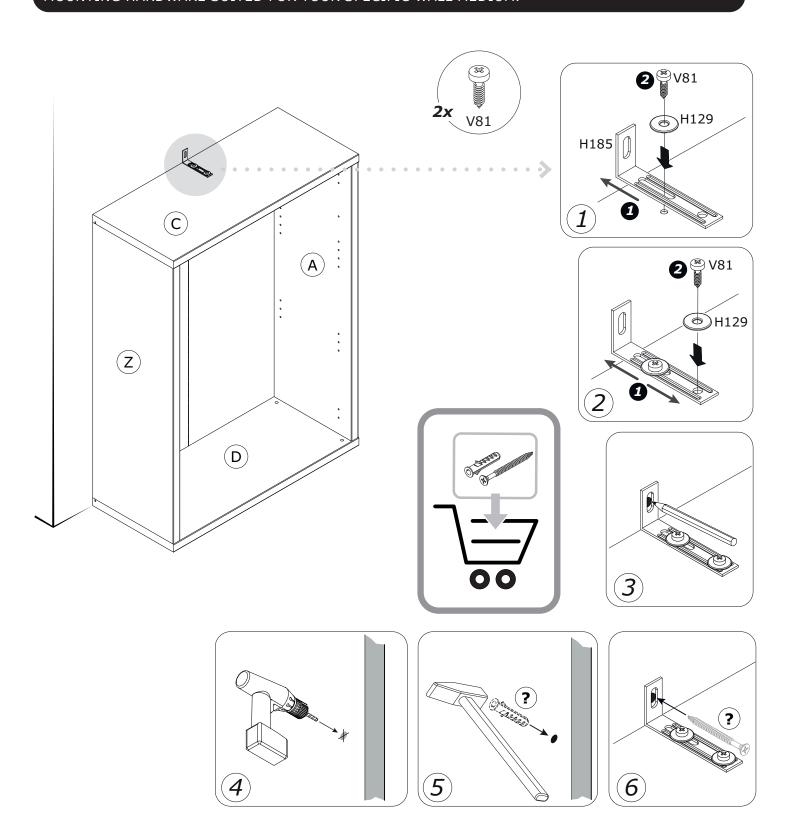

## LB4800B80309

QF5810

IT IS RECOMMENDED THAT THE ANTI-TIP KIT INCLUDED WITH THIS PRODUCT BE INSTALLED FOR ADDED SAFETY AND STABILITY.

IT IS ESSENTIAL TO USE WALL ANCHORS APPROPRIATE FOR YOUR WALL TYPE (I.E. PLASTER, DRYWALL, CONCRETE, ETC.), ALONG WITH APPROPRIATE SCREWS, FOR PROPER MOUNTING.

THE SCREWS INCLUDED IN THIS ANTI-TIP KIT MAY NOT BE SUITED FOR ALL WALL TYPES. MOUNTING TO WOOD STUDS IS RECOMMENDED.

CONSULT A QUALIFIED PROFESSIONAL OR YOUR LOCAL HARDWARE STORE FOR APPROPRIATE MOUNTING HARDWARE SUITED FOR YOUR SPECIFIC WALL MEDIUM.