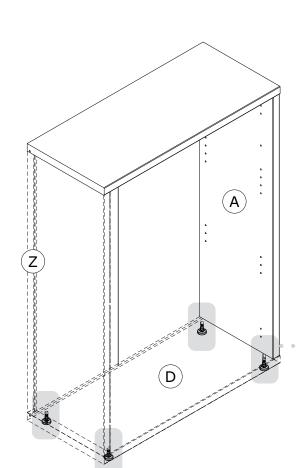

## BU4884

**P25** x4

**H118** x4

**T97** ×4

**T28** ×4

**H325** x8

**V57** x4

**R40** x8