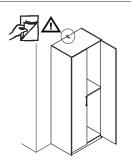

## LB4800B80309

QF5810

IT IS RECOMMENDED THAT THE ANTI-TIP KIT INCLUDED WITH THIS PRODUCT BE INSTALLED FOR ADDED SAFETY AND STABILITY.

IT IS ESSENTIAL TO USE WALL ANCHORS APPROPRIATE FOR YOUR WALL TYPE (I.E. PLASTER, DRYWALL, CONCRETE, ETC.), ALONG WITH APPROPRIATE SCREWS, FOR PROPER MOUNTING.

THE SCREWS INCLUDED IN THIS ANTI-TIP KIT MAY NOT BE SUITED FOR ALL WALL TYPES. MOUNTING TO WOOD STUDS IS RECOMMENDED.

CONSULT A QUALIFIED PROFESSIONAL OR YOUR LOCAL HARDWARE STORE FOR APPROPRIATE MOUNTING HARDWARE SUITED FOR YOUR SPECIFIC WALL MEDIUM.